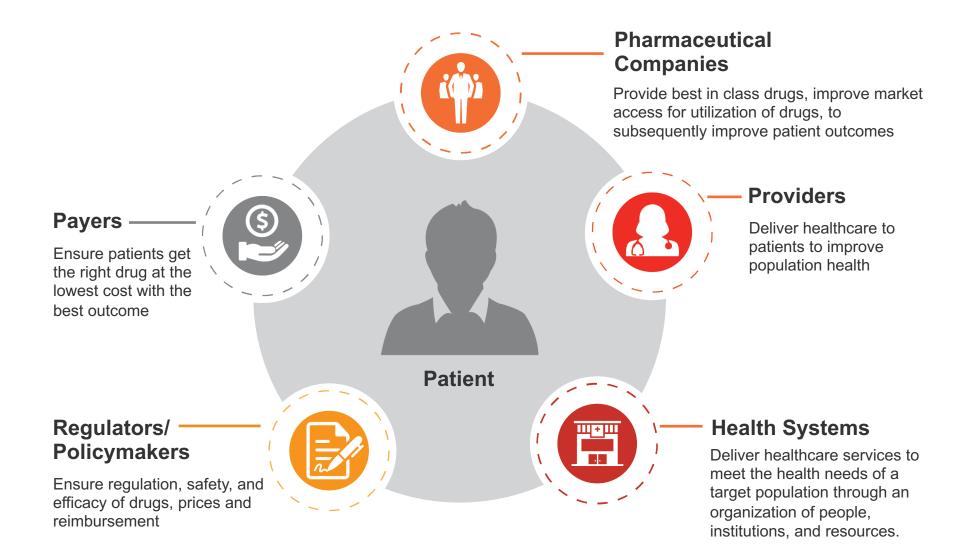

# WHAT EACH STAKEHOLDER MEANS TO TKG

I want to accelerate innovation and license products and diagnostics that demonstrate real outcomes *Regulator* 

I should be informed of decisions relating to my health and be able to manage my condition Patient

I must contain healthcare costs without compromising patient outcomes

My policies need to encourage uptake of innovation and meet my stakeholders' needs

Policymaker

Payer

I need to adhere to evidence-based medicine to optimize my performance and delivery excellent patient outcomes

Provider