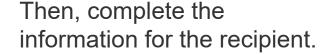

## Filling out the information

The default information needs to be changed to sender's name in this part. Click on Edit.

A drop menu will appear. Put your information. The fields with the stars are mandatory.