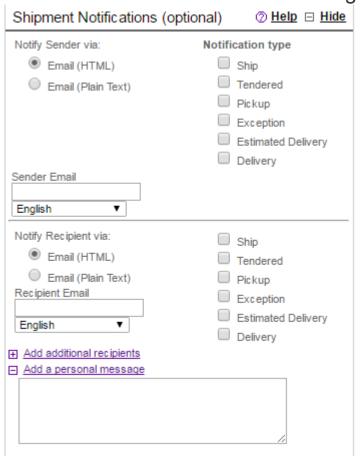

### To get email notifications, press **Edit** here

A drop box menu will appear and give you options to select where to email the tracking information.

Lastly, you press the **Ship** button to create label.