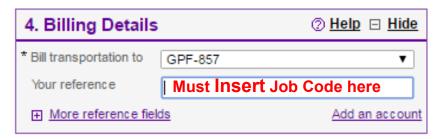

### Select package type and details.

3. Package & Shipment Details ② Help 
☐ Hide Ship date 03/20/2017 (**m**) \* No. of packages \* Weight ② .5 Declared Value 2 U.S. Dollars \* Service type Priority Overnight \* Package type FedEx Envelope Include a return label 2 Mark this if return is needed In this section a Job code has to be written.