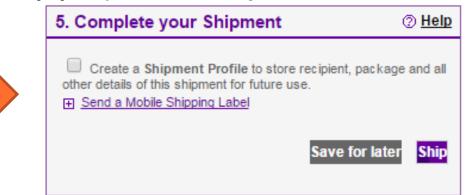

### To get email notifications, press **Edit** here

A drop box menu will appear and give you options to select where to email the tracking information.

Lastly, you press the **Ship** button to create label.

A label will be created. Print label and place it in your package or envelope.

Envelopes, boxes and label paper are located In the copy/supplies room.

You're done!