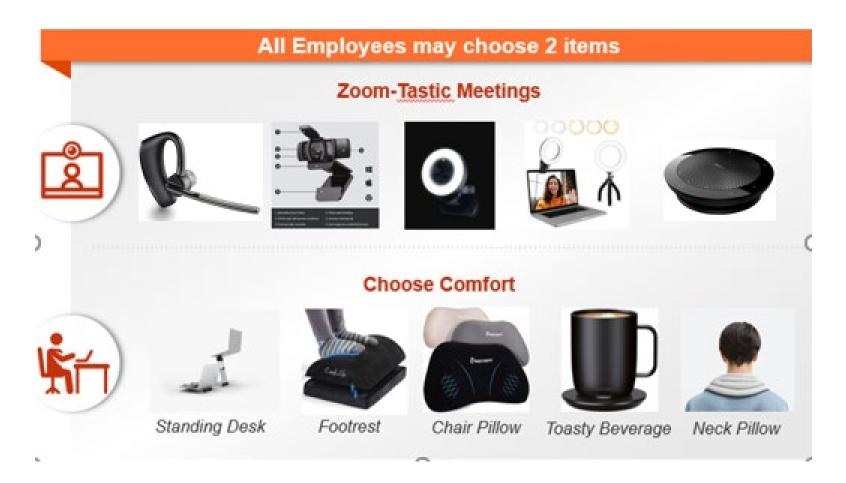

## Gift options & how to claim

- 1. Webcam HD 1080p Mic-Disabled, Certified for Zoom and Microsoft Teams, TAA Compliant
- 2. Streaming Webcam: 1080p 30 FPS / 720p 60 FPS Ring Light w/ Adjustable Brightness Built-in Microphone Advanced Autofocus
- 3. Video Conference Lighting Kit, Ring Light Clip-on Laptop Monitor with 5 Dimmable Color & 5 Brightness Level for Webcam Lighting
- 4. Adjustable Laptop Tower Stand (standing desk)
- 5. Memory Foam Footrest
- 6. Chair Pillow
- 7. Temperature Control Mug
- 8. Heated Neck Wrap
- 9. Bluetooth Single-Ear (Headset with Noise Canceling)\*
- 10. Wireless Bluetooth Speaker for Softphone and Mobile Phone\*

Please provide the following information via email to Roxanna to claim your items:

- 1. Your item(s) selection (use numbers preferably)
- 2. Shipping address