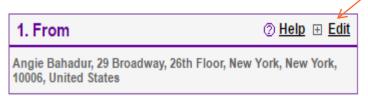

## Filling out the information

The default information needs to be changed to sender's name in this part. Click on Edit.

A drop menu will appear. Put your information. The fields with the stars are mandatory.