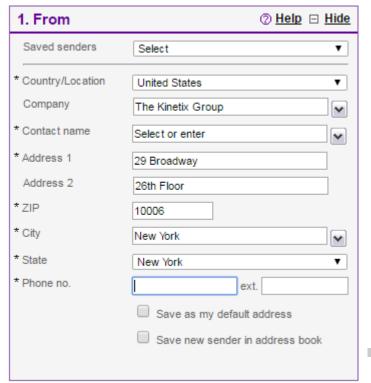

## Filling out the information

The default information needs to be changed to sender's name in this part. Click on Edit.

A drop menu will appear. Put your information. The fields with the stars are mandatory.