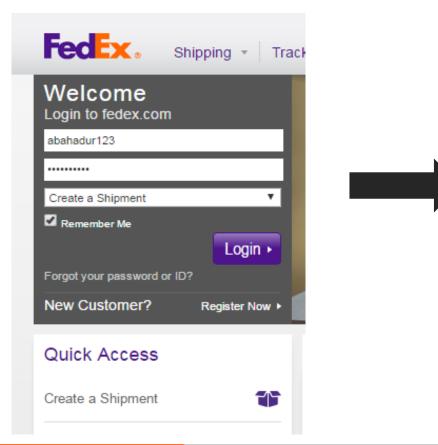

## FedEx Shipping Manager

Go to : <u>www.fedex.com</u> and enter login information.

Select from the drop box menu: Create a Shipment or pick from Quick Access :

Create a shipment.

After you login, the next page should be the Ship Manager shown below.

## Filling out the information

The default information needs to be changed to sender's name in this part. Click on Edit.

A drop menu will appear. Put your information. The fields with the stars are mandatory.