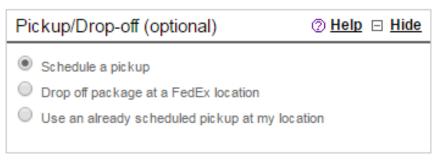

#### More options...

A pickup can be schedule at our office .

Press Edit here.

| Pickup/Drop-off (optional)                             | ② Help | ⊕ Edit |
|--------------------------------------------------------|--------|--------|
| You are dropping off your package at a FedEx location. |        |        |

A drop box like the one below will appear. Choose your option

#### Orop off:

- $\circ You$  can schedule a pickup online under the Pickup/Drop-off section.
- ONearest drop off:
  - oDuane Reade 37 Broadway (Next door)
  - o40 Rector St. (just around the corner) or schedule a pickup online