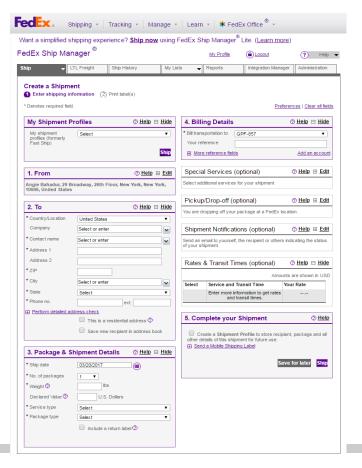

### Select package type and details.

3. Package & Shipment Details ② Help 
☐ Hide Ship date 03/20/2017 (**m**) \* No. of packages \* Weight ② .5 Declared Value 2 U.S. Dollars \* Service type Priority Overnight \* Package type FedEx Envelope Include a return label 2 Mark this if return is needed In this section a Job code has to be written.