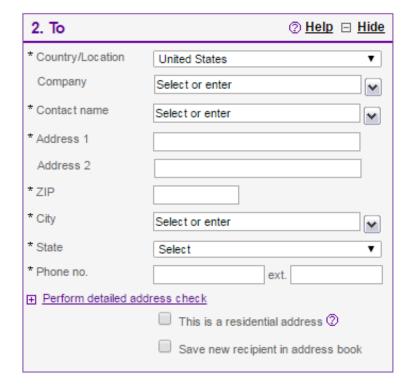

### Select package type and details.

3. Package & Shipment Details ② Help 
☐ Hide Ship date 03/20/2017 (**m**) \* No. of packages \* Weight ② .5 Declared Value 2 U.S. Dollars \* Service type Priority Overnight \* Package type FedEx Envelope Include a return label 2 Mark this if return is needed In this section a Job code has to be written.